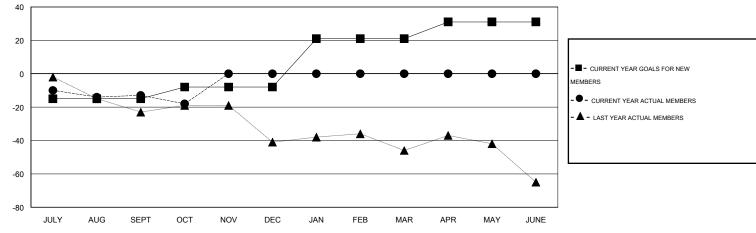

## GOALS AND ACTUAL MEMBERS CUMULATIVE

| DROPPED CLUBS: 0  DROPPED MEMBERS |    | 13 CLUBS OF 50 ADDED 1 OR MORE NEW MEMBERS | GENDER DISTRIBU<br>MALE<br>FEMALE | UTION<br>831 (70.54%)<br>347 (29.46%) |     |
|-----------------------------------|----|--------------------------------------------|-----------------------------------|---------------------------------------|-----|
| DECEASED                          | 2  |                                            | FAMILY UNIT MEMBERS               |                                       | 270 |
| CLUB CANCELLED OTHER              | 36 | ASSESSMENT DATA                            | HEAD OF HOUSEHOLD                 |                                       |     |
| TOTAL                             | 38 |                                            | NON-HEAD OF HOUSEHOL              | 137                                   |     |